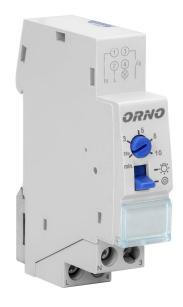

## PRODUCT DESCRIPTION

The timer is used to keep ON the lighting in corridors, staircases, passageways office buildings and hotels or other facilities for a specified period, after which the lights will be turned OFF automatically. Adjustable working time: 30 sec.-20 min. Two modes of operation - continuous or temporary. 3 or 4-wire installation 1-modular housing installation on standard DIN rail Collaborates with LED lighting.

## General information:

| Nominal voltage:           | 230V~, 50Hz |
|----------------------------|-------------|
| Max. load:                 | 2300        |
| Current:                   | 10 A        |
| Degree of protection (IP): | 20          |
| Installation:              | a DIN rail  |
| Built-in battery:          | No          |
| Dimensions - depth:        | 66 mm       |
| Dimensions - width:        | 17.5 mm     |
| Dimensions - height:       | 80 mm       |