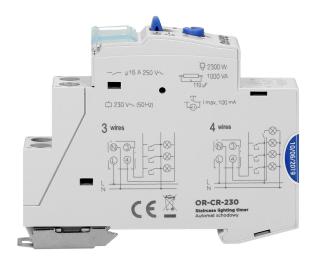

## Staircase lighting timer

Marka: Orno | Symbol: OR-CR-230 | Ean: 5901752483545

ORNO

## PRODUCT DESCRIPTION

The timer is used to keep ON the lighting in corridors, staircases, passageways office buildings and hotels or other facilities for a specified period, after which the lights will be turned OFF automatically. Adjustable working time: 30 sec.-20 min. Two modes of operation - continuous or temporary. 3 or 4-wire installation 1-modular housing installation on standard DIN rail Collaborates with LED lighting.

## General information:

| Nominal voltage:           | 230V~, 50Hz |
|----------------------------|-------------|
| Max. load:                 | 2300        |
| Current:                   | 10 A        |
| Degree of protection (IP): | 20          |
| Installation:              | a DIN rail  |
| Built-in battery:          | No          |
| Dimensions - depth:        | 66 mm       |
| Dimensions - width:        | 17.5 mm     |
| Dimensions - height:       | 80 mm       |