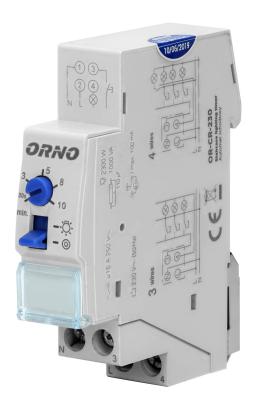

## Staircase lighting timer

Marka: Orno | Symbol: OR-CR-230 | Ean: 5901752483545

ORNO

## PRODUCT DESCRIPTION

The timer is used to keep ON the lighting in corridors, staircases, passageways office buildings and hotels or other facilities for a specified period, after which the lights will be turned OFF automatically. Adjustable working time: 30 sec.-20 min. Two modes of operation - continuous or temporary. 3 or 4-wire installation 1-modular housing installation on standard DIN rail Collaborates with LED lighting.

## General information:

| Nominal voltage:           | 230V~, 50Hz |
|----------------------------|-------------|
| Max. load:                 | 2300        |
| Current:                   | 10 A        |
| Degree of protection (IP): | 20          |
| Installation:              | a DIN rail  |
| Built-in battery:          | No          |
| Dimensions - depth:        | 66 mm       |
| Dimensions - width:        | 17.5 mm     |
| Dimensions - height:       | 80 mm       |