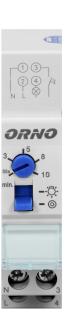

## PRODUCT DESCRIPTION

The timer is used to keep ON the lighting in corridors, staircases, passageways office buildings and hotels or other facilities for a specified period, after which the lights will be turned OFF automatically. Adjustable working time: 30 sec.-20 min. Two modes of operation - continuous or temporary. 3 or 4-wire installation 1-modular housing installation on standard DIN rail Collaborates with LED lighting.